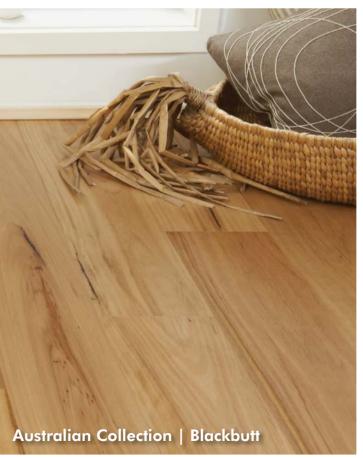

# The perfect floor designed for your interior

Quick-Step's design team follows the latest trends in fashion, architecture and interior design passionately to offer you a range of floors that are visually stunning and technologically advanced. Giving you the perfect interior today, and for years to come.

Unlike other wooden floors, there's no post-installation work to do with your Quick-Step Timber floor – no sanding, no dust, and no varnishing, oiling or painting at all. As soon as your Quick-Step Timber floor is installed, you'll be able to enjoy and use it immediately!

Enjoy your beautiful, natural floor for many years to come. Our factory-applied oiled and lacquered finishes mean our wooden floors are highly wear, stain and scratch resistant. Manufactured to the highest standards in Europe, laboratory tests reveals that S.R.T. coating shows a 30 fold improvement in the prevention of the fine scratching over standard coatings.

In order to reinforce the character of our engineered wooden floors, we strive for the perfect balance – paying attention to the smallest detail – between the nature of the real wood, the craftsmanship of structures, and the high-quality finishes. Thus providing you with a variety of authentic wooden floors.