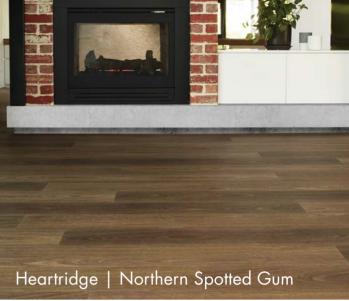

# Contemporary Australian Designs

Australiana Collection Vinyl Plank floors have a beautiful wood decor, with true-to-life detail, and offers the added benefits of a soft, warm touch and low maintenance features.

In 10 distinctive designs to suit your unique style the range showcases the native treasures of our land.

The protective 0.55mm Commercial Grade wear layer, with PUR reinforcement efficiently seals the surface, offering improved resistance against staining and protection against hard impact. This closed surface pays off in many ways, it also makes the surface hygienic and easier to clean, with improved slip resistance and sound absorbance, allowing you to feel confident knowing your floor is prepared for the unpredictability's of real life.