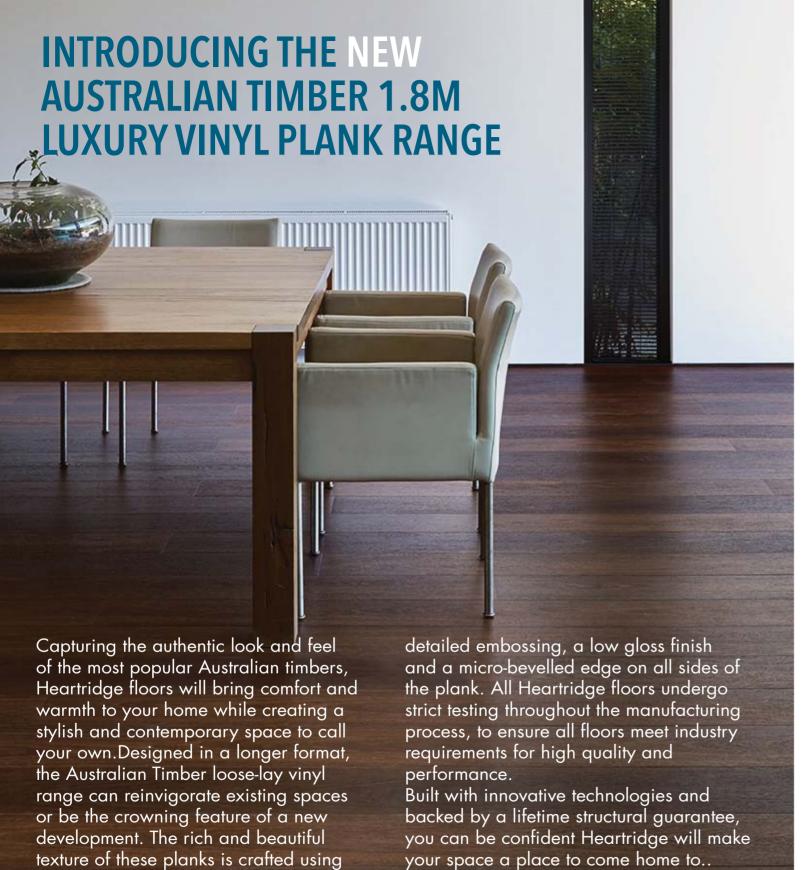

# Contemporary Australian Designs

Australiana Collection Vinyl Plank floors have a beautiful wood decor, with true-to-life detail, and offers the added benefits of a soft, warm touch and low maintenance features.

In 10 distinctive designs to suit your unique style the range showcases the native treasures of our land.

The protective 0.55mm Commercial Grade wear layer, with PUR reinforcement efficiently seals the surface, offering improved resistance against staining and protection against hard impact. This closed surface pays off in many ways, it also makes the surface hygienic and easier to clean, with improved slip resistance and sound absorbance, allowing you to feel confident knowing your floor is prepared for the unpredictability's of real life.

Using a glue-down installation system allows your floors to be laid both fast and easily, and become strong and reliable as well.

Australiana Collection Vinyl Plank installation is a tried and proven method to ensure a perfect floor for the life of your floor.

## Features and Benefits

Dimensions:  $1221 \times 184 \times 3.0 (0.55) \text{mm}$ 

Edge: Micro Bevelled

Wear Layer: 0.55mm Wear Layer
Warranty: 25 Year Domestic Warranty
Design: 10 Contemporary Australian Designs