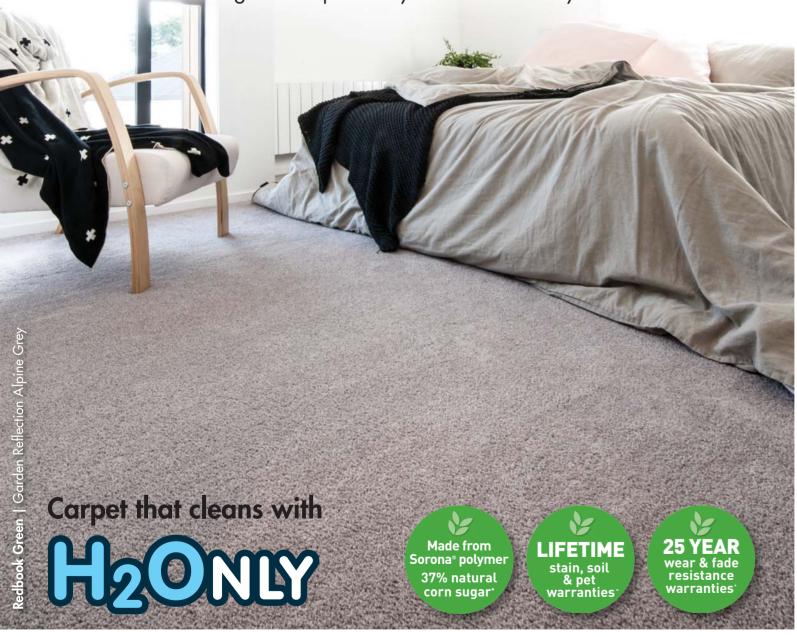

MAY-JUNE 2017

Redbook green® is carpet that makes the world of difference, manufactured using Sorona® polymer, made from 37% natural corn sugar.

Stubborn household spills sit on the outside of the fibre, so that you can remove them quickly and easily with H<sub>2</sub>Only. No chemicals, no fuss. Just cold water to remove stains like red wine and cordial<sup>^</sup>.

Whilst stain resistance and environmental credentials are great, but it wouldn't be a Redbook green carpet unless it was beautifully soft. So we added Ultra Soft® technology, where more filament are added to every fibres for a soft finish. So kick back, relax and sink your toes into an Ultra Soft Redbook green carpet and you'll know exactly what we mean.

\*DuPont™ Sorona® contains 37% renewably sourced ingredients by weight. †Greenhouse gas emissions from the production of Sorona® are 63% lower than nylon 6 (CISO standard 14040). ↑These warranties are in addition to any rights consumers may have under Australian consumer laws. Conditions apply: Warranties apply to residential indoor use of the carpet in an owner-occupier single-family residence (excluding stairs unless appropriately rated) in accordance with the recommendation/s made on the ACCS rating for carpet installed (if applicable) and maintained in accordance with manufacturer's guidelines. Lifetime coverage is defined as the life of the carpet from the date of installation. For full information in respect to the scope and limitations of these warranties, this label must be read in conjunction with the Redbook Green Warranty & Care Guide (which also includes further information as to the installation, care and characteristics of Redbook Green carpets) available from your retailer, by calling 1300 130 239, or by download from www.redbookgreen.com