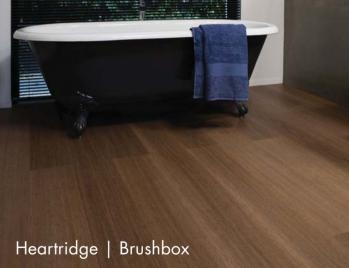

# Contemporary Australian Designs

Australiana Collection Vinyl Plank floors have a beautiful wood decor, with true-to-life detail, and offers the added benefits of a soft, warm touch and low maintenance features.

In 10 distinctive designs to suit your unique style the range showcases the native treasures of our land.

The protective 0.55mm Commercial Grade wear layer, with PUR reinforcement efficiently seals the surface, offering improved resistance against staining and protection against hard impact. This closed surface pays off in many ways, it also makes the surface hygienic and easier to clean, with improved slip resistance and sound absorbance, allowing you to feel confident knowing your floor is prepared for the unpredictability's of real life.