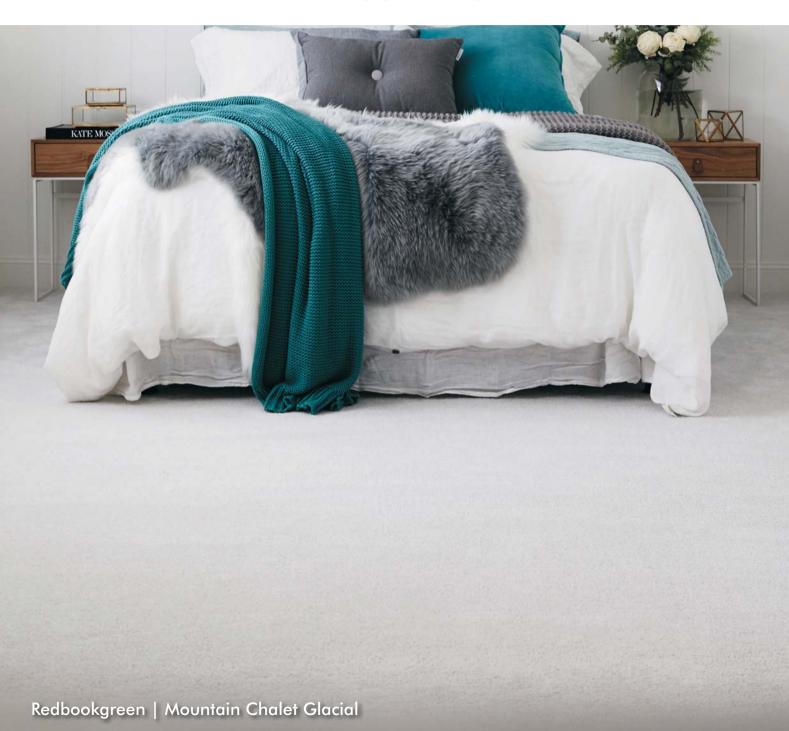

MAY-JUNE 2017

Redbook green® is carpet that makes the world of difference, manufactured using Sorona® polymer, made from 37% natural corn sugar.

Stubborn household spills sit on the outside of the fibre, so that you can remove them quickly and easily with H<sub>2</sub>Only. No chemicals, no fuss. Just cold water to remove stains like red wine and cordial<sup>^</sup>.

Whilst stain resistance and environmental credentials are great, but it wouldn't be a Redbook green carpet unless it was beautifully soft. So we added Ultra Soft® technology, where more filament are added to every fibres for a soft finish. So kick back, relax and sink your toes into an Ultra Soft Redbook green carpet and you'll know exactly what we mean.