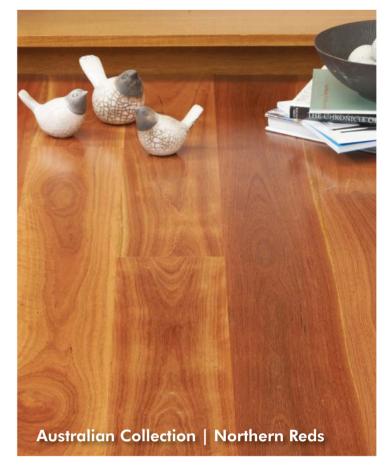

# The perfect floor designed for your interior

Quick-Step's design team follows the latest trends in fashion, architecture and interior design passionately to offer you a range of floors that are visually stunning and technologically advanced. Giving you the perfect interior today, and for years to come.

Unlike other wooden floors, there's no post-installation work to do with your Quick-Step Timber floor – no sanding, no dust, and no varnishing, oiling or painting at all. As soon as your Quick-Step Timber floor is installed, you'll be able to enjoy and use it immediately!

Enjoy your beautiful, natural floor for many years to come. Our factory-applied oiled and lacquered finishes mean our wooden floors are highly wear, stain and scratch resistant. Manufactured to the highest standards in Europe, laboratory tests reveals that S.R.T. coating shows a 30 fold improvement in the prevention of the fine scratching over standard coatings.

In order to reinforce the character of our engineered wooden floors, we strive for the perfect balance – paying attention to the smallest detail – between the nature of the real wood, the craftsmanship of structures, and the high-quality finishes. Thus providing you with a variety of authentic wooden floors.