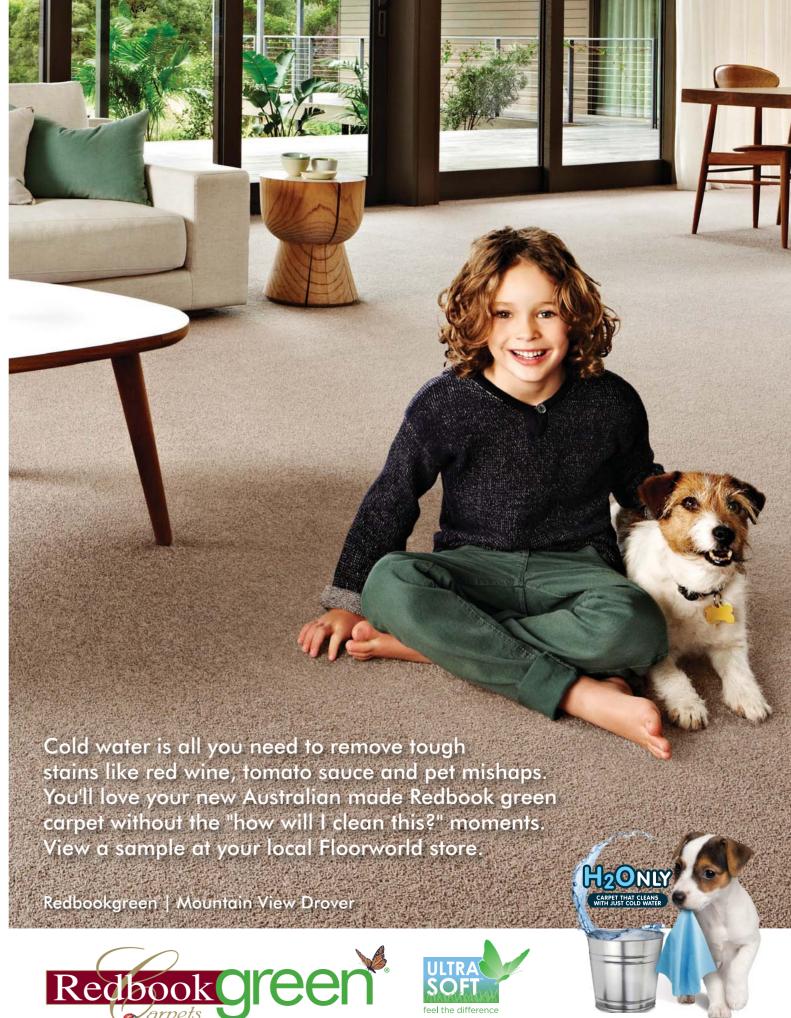

MAY-JUNE 2017

Redbook green® is carpet that makes the world of difference, manufactured using Sorona® polymer, made from 37% natural corn sugar.

Stubborn household spills sit on the outside of the fibre, so that you can remove them quickly and easily with H<sub>2</sub>Only. No chemicals, no fuss. Just cold water to remove stains like red wine and cordial<sup>^</sup>.

Whilst stain resistance and environmental credentials are great, but it wouldn't be a Redbook green carpet unless it was beautifully soft. So we added Ultra Soft® technology, where more filament are added to every fibres for a soft finish. So kick back, relax and sink your toes into an Ultra Soft Redbook green carpet and you'll know exactly what we mean.