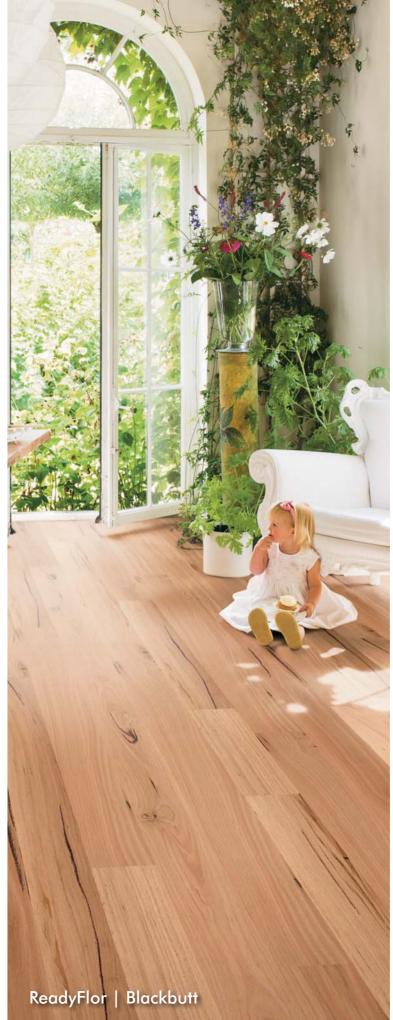

f the carpet in an owner-occupier single-family residence (excluding stairs unless appropriately rated) in accordance with the recommendation/s made on the ACCS rating for carpet installed (if applicable) and maintained in accordance with manufacturer's guidelines. Lifetime coverage is defined as the life of the carpet from the date of installation. For full information in respect to the scope and limitations of these warranties, this label must be read in conjunction with the Redbook Green Warranty & Care Guide (which also includes further information as to the installation, care and characteristics of Redbook Green carpets) available from your retailer, by calling 1300 130 239, or by download from www.redbookgreen.com

















# **TIMBER** Variano | Champagne Brut Oak Oiled







# The perfect floor designed for your interior

Quick-Step's design team follows the latest trends in fashion, architecture and interior design passionately to offer you a range of floors that are visually stunning and technologically advanced. Giving you the perfect interior today, and for years to come.

Unlike other wooden floors, there's no post-installation work to do with your Quick-Step Timber floor – no sanding, no dust, and no varnishing, oiling or painting at all. As soon as your Quick-Step Timber floor is installed, you'll be able to enjoy and use it immediately!

Enjoy your beautiful, natural floor for many years to come. Our factory-applied oiled and lacquered finishes mean our wooden floors are highly wear, stain and scratch resistant. Manufactured to the highest standards