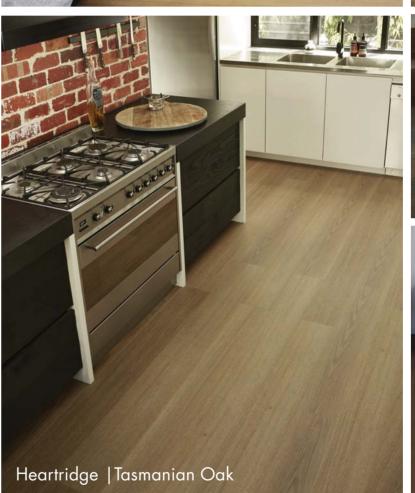

# Contemporary Australian Designs

Australiana Collection Vinyl Plank floors have a beautiful wood decor, with true-to-life detail, and offers the added benefits of a soft, warm touch and low maintenance features.

In 10 distinctive designs to suit your unique style the range showcases the native treasures of our land.

The protective 0.55mm Commercial Grade wear layer, with PUR reinforcement efficiently seals the surface, offering improved resistance against staining and protection against hard impact. This closed surface pays off in many ways, it also makes the surface hygienic and easier to clean, with improved slip resistance and sound absorbance, allowing you to feel confident knowing your floor is prepared for the unpredictability's of real life.