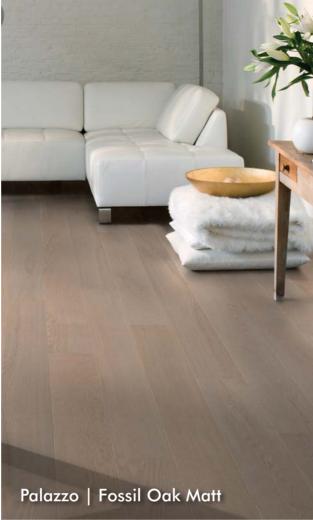

# The perfect floor designed for your interior

Quick-Step's design team follows the latest trends in fashion, architecture and interior design passionately to offer you a range of floors that are visually stunning and technologically advanced. Giving you the perfect interior today, and for years to come.

Unlike other wooden floors, there's no post-installation work to do with your Quick-Step Timber floor – no sanding, no dust, and no varnishing, oiling or painting at all. As soon as your Quick-Step Timber floor is installed, you'll be able to enjoy and use it immediately!

Enjoy your beautiful, natural floor for many years to come. Our factory-applied oiled and lacquered finishes mean our wooden floors are highly wear, stain and scratch resistant. Manufactured to the highest standards in Europe, laboratory tests reveals that S.R.T. coating shows a 30 fold improvement in the prevention of the fine scratching over standard coatings.

In order to reinforce the character of our engineered wooden floors, we strive for the perfect balance – paying attention to the smallest detail – between the nature of the real wood, the craftsmanship of structures, and the high-quality finishes. Thus providing you with a variety of authentic wooden floors.