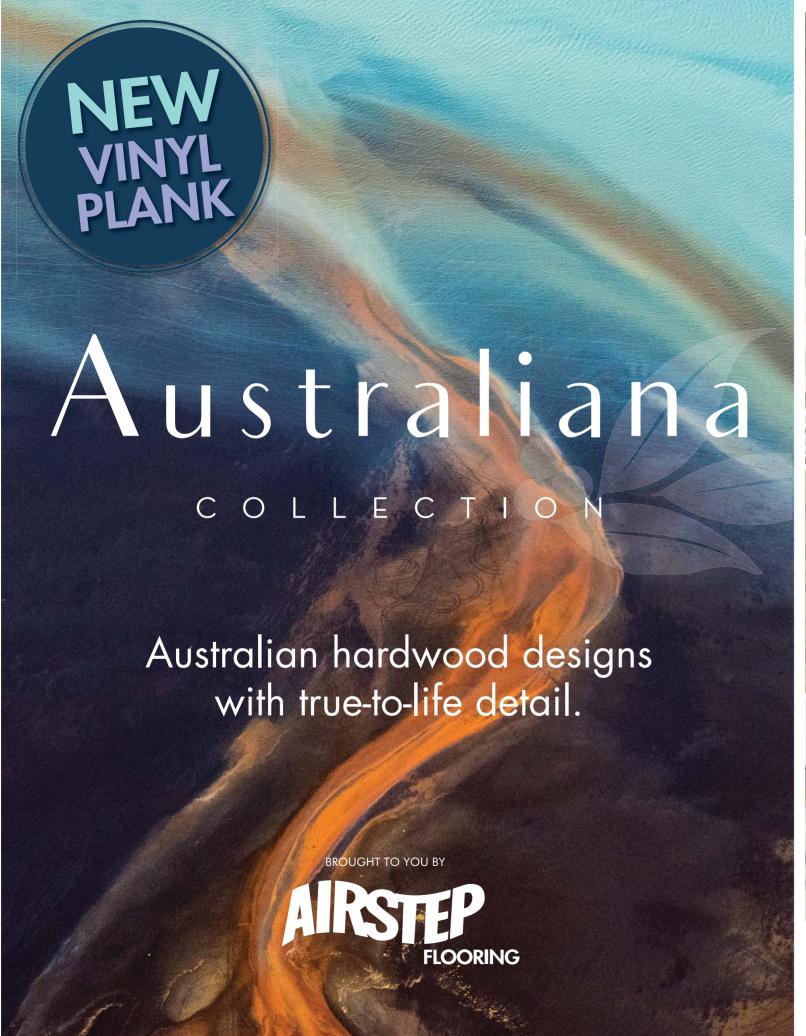

# Contemporary Australian Designs

Australiana Collection Vinyl Plank floors have a beautiful wood decor, with true-to-life detail, and offers the added benefits of a soft, warm touch and low maintenance features.

In 10 distinctive designs to suit your unique style the range showcases the native treasures of our land.

The protective 0.55mm Commercial Grade wear layer, with PUR reinforcement efficiently seals the surface, offering improved resistance against staining and protection against hard impact. This closed surface pays off in many ways, it also makes the surface hygienic and easier to clean, with improved slip resistance and sound absorbance, allowing you to feel confident knowing your floor is prepared for the unpredictability's of real life.