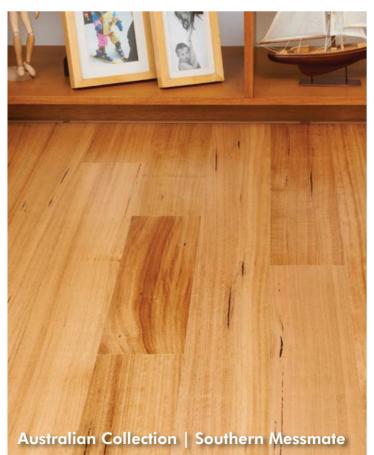

# The perfect floor designed for your interior

Quick-Step's design team follows the latest trends in fashion, architecture and interior design passionately to offer you a range of floors that are visually stunning and technologically advanced. Giving you the perfect interior today, and for years to come.

Unlike other wooden floors, there's no post-installation work to do with your Quick-Step Timber floor – no sanding, no dust, and no varnishing, oiling or painting at all. As soon as your Quick-Step Timber floor is installed, you'll be able to enjoy and use it immediately!

Enjoy your beautiful, natural floor for many years to come. Our factory-applied oiled and lacquered finishes mean our wooden floors are highly wear, stain and scratch resistant. Manufactured to the highest standards in Europe, laboratory tests reveals that S.R.T. coating shows a 30 fold improvement in the prevention of the fine scratching over standard coatings.

In order to reinforce the character of our engineered wooden floors, we strive for the perfect balance – paying attention to the smallest detail – between the nature of the real wood, the craftsmanship of structures, and the high-quality finishes. Thus providing you with a variety of authentic wooden floors.