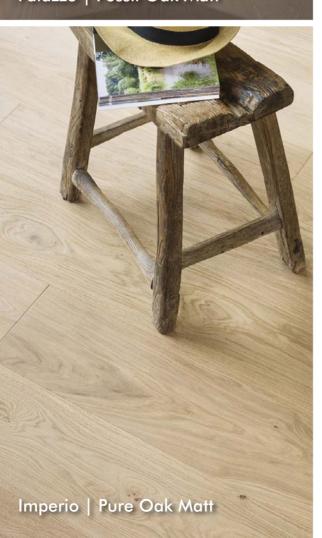

# The perfect floor designed for your interior

Quick-Step's design team follows the latest trends in fashion, architecture and interior design passionately to offer you a range of floors that are visually stunning and technologically advanced. Giving you the perfect interior today, and for years to come.

Unlike other wooden floors, there's no post-installation work to do with your Quick-Step Timber floor – no sanding, no dust, and no varnishing, oiling or painting at all. As soon as your Quick-Step Timber floor is installed, you'll be able to enjoy and use it immediately!

Enjoy your beautiful, natural floor for many years to come. Our factory-applied oiled and lacquered finishes mean our wooden floors are highly wear, stain and scratch resistant. Manufactured to the highest standards in Europe, laboratory tests reveals that S.R.T. coating shows a 30 fold improvement in the prevention of the fine scratching over standard coatings.

In order to reinforce the character of our engineered wooden floors, we strive for the perfect balance – paying attention to the smallest detail – between the nature of the real wood, the craftsmanship of structures, and the high-quality finishes. Thus providing you with a variety of authentic wooden floors.