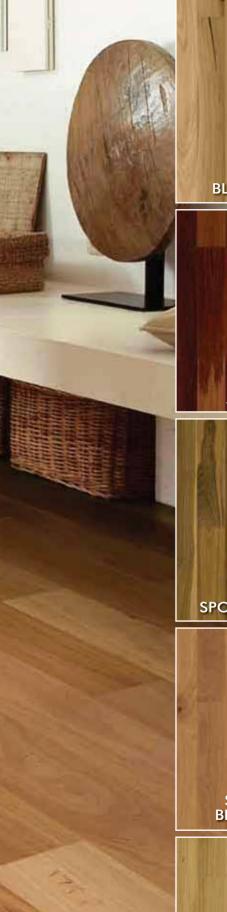

#### WANT SOMETHING DIFFERENT THAN A GLOSS FINISH? BLACKBUTT 1 STRIP AND SPOTTED GUM 1 STRIP ARE NOW AVAILABLE IN MATT BRUSHED FINISH.

Texture is the buzzword for flooring now with saw cuts, reclaimed finishes and industrial details set to trend. The all-new Spotted Gum and Blackbutt in Matt Brushed finish offers the beauty of the well-known and popular Australian species in a natural, rustic look. These designs are very different from their glossy siblings and more forgiving to scratches and wear.

# Quick•Step's Australian Collection

Quick • Step ReadyFlor® is Australia's best selling pre-finished timber floor. Simply stunning in appearance and made from some of the world's finest hardwoods. Using environmentally friendly resources, ReadyFlor<sup>®</sup> offers excellent resistance to day-to-day wear and tear and is easy to maintain.

SPOTTED GUM 1 STRIP

Manufactured by methods considered to be the best in the world, using the famous Uniclic® Multifit installation system, ReadyFlor<sup>®</sup> carries a Lifetime Structural Warranty.