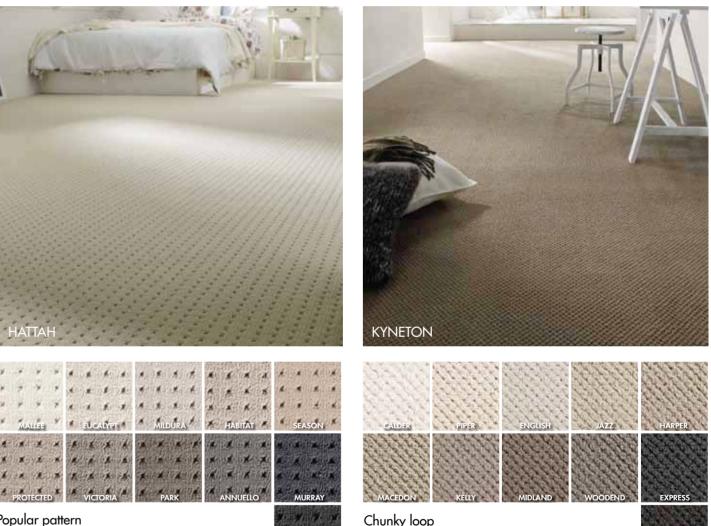

#### Popular pattern

Hattah is a textured loop in a popular square pattern, designed to cater for a wide consumer base. Using an advanced Solution Dyed Nylon fibre and ensuring quality construction, Hattah offers a luxurious soft fee and will wear well.

CALDER

Kyneton is an appealing chunky loop pile with a less defined pattern. The advanced Solution Dyed Nylon fibre ensures a super soft feel and lasting performance.

TIMBER