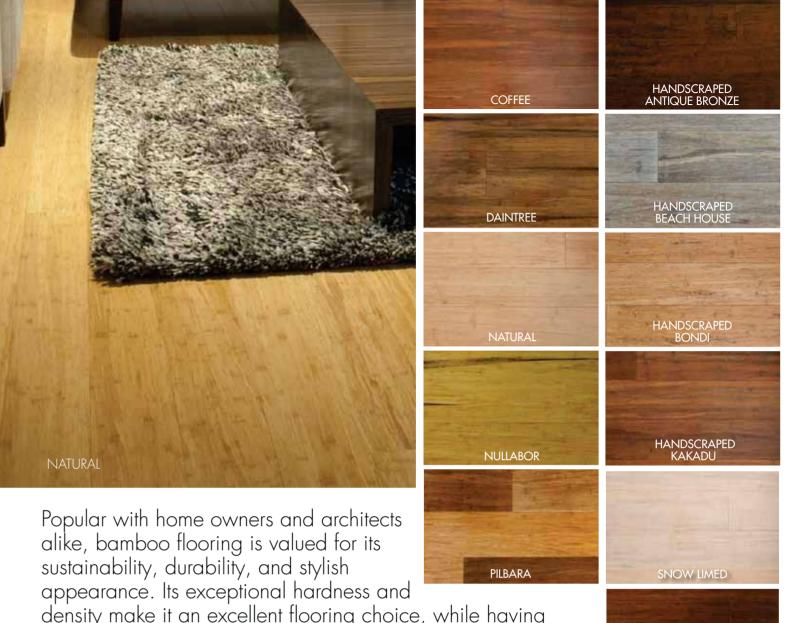

sustainability, durability, and stylish appearance. Its exceptional hardness and density make it an excellent flooring choice, while having the added benefit of being better for the environment too.

#### **STYLISH**

- 11 amazing colours
- Handscraped and smooth texture options
- Stunning semi-gloss finish enhancing the natural colour of the bamboo
- Widely specified by architects and designers

#### **SUSTAINABLE**

- More sustainable than timber can be reharvested every 7 years
- Exceptionally priced cheaper than timber, competitive with laminate

#### **STRONG**

- Hot press strandwoven manufacture for extreme density and stability
- Janka rating of 16 harder than most timbers
- Can be laid over any floors including tile and concrete

BAMBOO

ULURU

BAMBOO