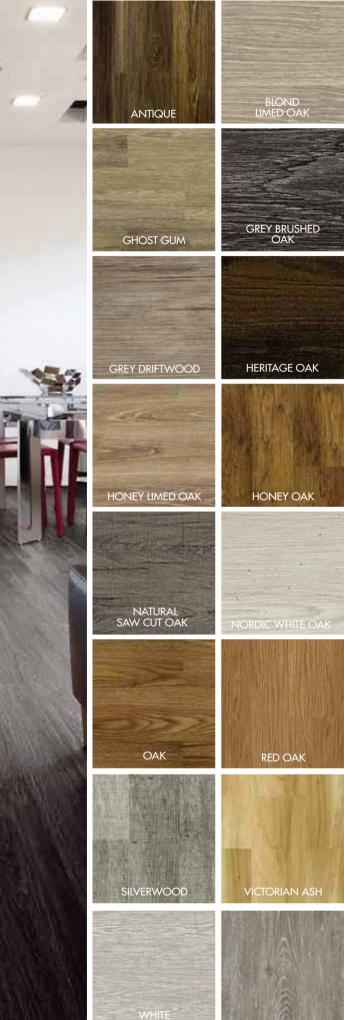

#### RED OAK

EXPONA SUPERPLANK is a timber look vinyl plank featuring ontrend colours and designs that is suitable for all areas of the home and also commercial installations – retail, office and hospitality. Easy to maintain EXPONA SUPERPLANK is also environmentally preferred having achieved Silver Green Tag certification, is 100% recyclable and phthalate free.

GREY BRUSHED OAK

h

h

h

H+

III ------

WILLOW GREY OAK

SAW CUT ASH