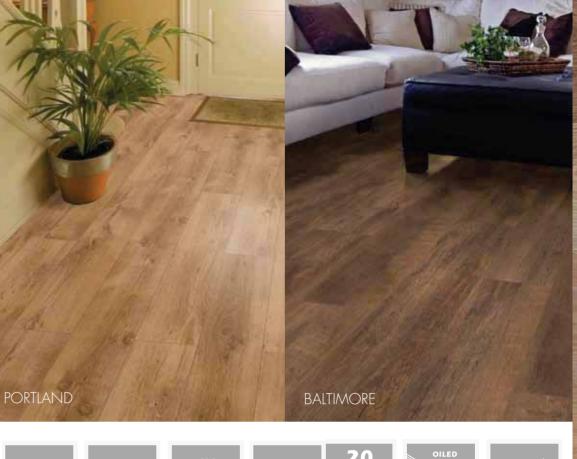

s in a natural, rustic look. These designs are very different from their glossy siblings and more forgiving to scratches and wear.



BLACKBUTT 1 STRIP

# Quick•Step's Australian Collection

Quick • Step ReadyFlor® is Australia's best selling pre-finished timber floor. Simply stunning in appearance and made from some of the world's finest hardwoods. Using environmentally friendly resources, ReadyFlor<sup>®</sup> offers excellent resistance to day-to-day wear and tear and is easy to maintain.

SPOTTED GUM 1 STRIP

Manufactured by methods considered to be the best in the world, using the famous Uniclic® Multifit installation system, ReadyFlor<sup>®</sup> carries a Lifetime Structural Warranty.





ALL BRIDE













### LAMINATE

# NEW solido elite fusing style, quality and technology



The combination of superb designs, stylish finishes and precision German engineering gives Sensa Solido Elite a perfect traditional timber plank look and feel.

8MM

A high quality standard is maintained throughout the manufacturing process of Solido Elite. The Sensaloc G5 drop end locking system gives extra strength and makes for fast and efficient installation.

All 4 sides are coated with Isowaxx, to create a moisture seal and eases in the installation process.

Commercial wear rating AC4 offers great strength, scratch resistance and an easy to maintain floor.

All Sensa laminate flooring is produced with respect to forest management and maintains both FSC and PEFC certifications.

Solido Elite is available in a warm and stunning colour range to realise your own beautiful interior.